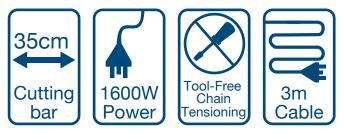

## HYUNDAI HYC1600E 1600W ELECTRIC CHAINSAW

The HYC1600E is a lightweight electric chainsaw from Hyundai. Powered by a powerful 1600 watt / 230 volt motor the HYC1600E is the ideal chainsaw for homeowners who require a medium-duty cutting application for those day to day woodcutting tasks.

## Specification

| Model                             | HYC1600E              |
|-----------------------------------|-----------------------|
| Power                             | 1600W                 |
| Cable Length                      | 3m                    |
| Chain Speed                       | 13m/s                 |
| Chain Stop Time                   | 0.15s                 |
| Max Cutting Length                | 33.5cm                |
| Oil Type                          | Chain Lubricating Oil |
| Sound Level                       | 106 dB(A)             |
| Dimensions LxWxH                  | 780 x 240 x 210       |
| Warranty                          | 3 Year                |
| Vibration Level                   | 5.15m/s2, K=1.5m/s2   |
| Voltage                           | 230 - 50Hz            |
| Net Chainsaw & Cable Weight 4.1kg |                       |