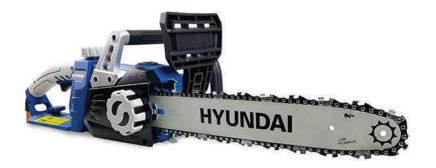

## HYUNDAI HYC1600E 1600W ELECTRIC CHAINSAW

The HYC1600E is a lightweight electric chainsaw from Hyundai. Powered by a powerful 1600 watt / 230 volt motor the HYC1600E is the ideal chainsaw for homeowners who require a medium-duty cutting application for those day to day woodcutting tasks.